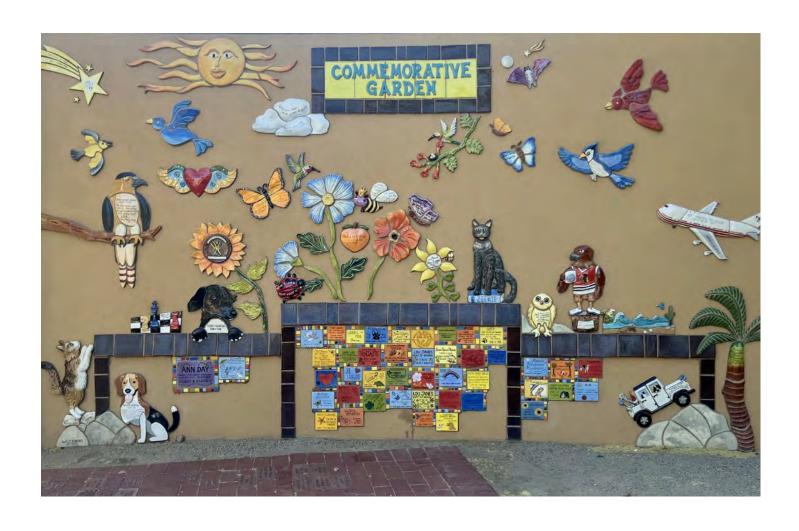

## Commemorative Garden Wall

For additional information contact Colleen Conlin

Email: ColleensCeramics@gmail.com

**Brandi Fenton Memorial Park** 

Pima County

Natural Resources, Parks and Recreation

www.pima.gov/nrpr

| Commemorative Garden Wall — Brandi Fenton Memorial Park |                                                                              |
|---------------------------------------------------------|------------------------------------------------------------------------------|
|                                                         |                                                                              |
|                                                         |                                                                              |
| State:                                                  | Zip:                                                                         |
| Email:                                                  |                                                                              |
|                                                         |                                                                              |
| tion if necessary to fit the alloted space.)            |                                                                              |
| Bird • \$1,100  Approximately 10" x 10"                 | Flowers • \$1,200 & Up Sizes Vary                                            |
|                                                         | 3"×4" Tile • \$350<br>Actual Size                                            |
|                                                         | State:  Email:  tion if necessary to fit the alloted space.)  Bird • \$1,100 |