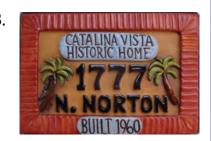

## Catalina Vista Neighborhood Plaques

## **Updated Order Form**

Homes with historic designation may order a plaque that reads: "Catalina Vista Historic Home" Homes which do not have this designation may order a plaque that reads:

"Catalina Vista Neighborhood"

Please choose a plaque

A R R

11"x13.5" \$550

11"x13.5" \$475

Plaque Price:\_

| Price includes a consultation meeting at your residence, custom fabrication and glaze colors (selected at meeting). |
|---------------------------------------------------------------------------------------------------------------------|
|                                                                                                                     |

Clay plaques may be directly mounted or set in a metal frame. We provide that service for an additional \$50 fee.

Wrought Iron Metal Frame - \$40

Frame

| No Frame                                      | 1 1            | Metal Frame:       |
|-----------------------------------------------|----------------|--------------------|
|                                               | ╚              | Installation Fee:_ |
|                                               |                | Total:             |
| Name:                                         |                |                    |
| Address:                                      |                |                    |
| Phone:                                        | Email:         |                    |
| Address of home receiving plaque              | (if different) |                    |
| Has this home received historic de What year? | signation? Yes | No                 |
| •                                             |                |                    |